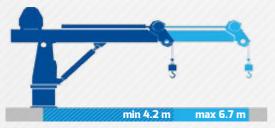

## **TELESCOPING MECHANISM**

Boom length (min./max.) 4.2 / 6.7 m

Telescoping speed (in/out) 60 / 36 sec.

CONTACT **DETAILS** 

PROTEA SP. Z O.O. ul. Galaktyczna 30A 80-299 Gdansk, Poland

Tel: +48 58 348 00 04 protea@protea.pl www.protea.pl