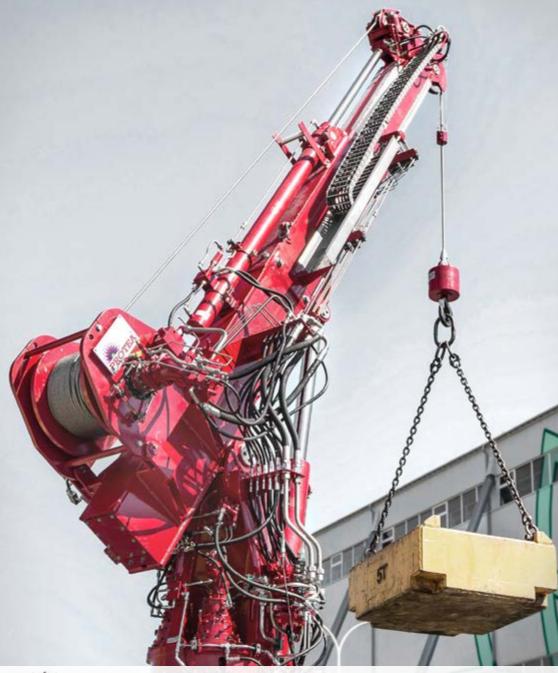

Telescopic Cranes

Protea manufactures various types of pedestal cranes suitable for installation on a wide range of offshore platforms and facilities.

For general cargo handling and service operations on offshore rigs Protea developed Telescopic Pedestal Cranes, versatile equipment dedicated for harsh environment conditions. The cranes are ideal for servicing derricks BOP garage areas, but can also be used on offshore vessels and wind farm installations.

## **MAIN HOIST DATA**

Max. load capacity

5 mT

Hoisting height

Hoisting speed

40 m/min