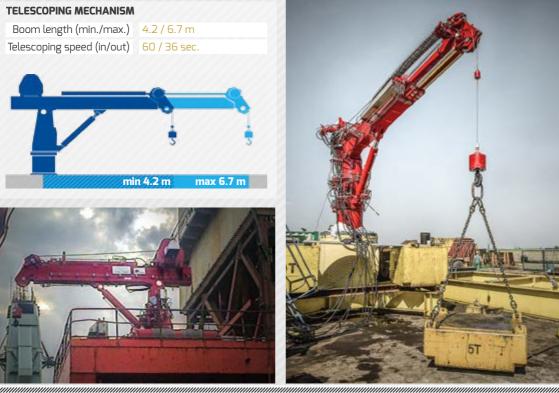

## **TELESCOPING MECHANISM**

Boom length (min./max.) 4.2 / 6.7 m

Telescoping speed (in/out) 60 / 36 sec.

CONTACT **DETAILS** 

PROTEA SP. Z O.O. ul. Galaktyczna 30A 80-299 Gdansk, Poland

Tel: +48 58 348 00 04 protea@protea.pl www.protea.pl